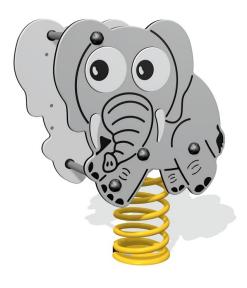

## **Ellie Elephant**

## **Craig Crocodile**

The Safari and Dinosaur springers are designed for younger children aged 2 years - to 7 years old. Constructed from HDPE, the rocker features a galvanised steel ground anchor, a slip resistant seat and a safety hand hold and foot rest. The springs include a five year guarantee and has been TUV certified to EN1176.