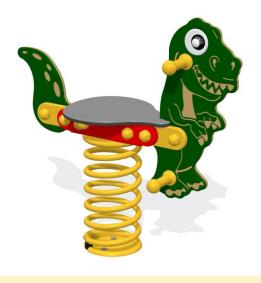

springers



# Springers - Safari Animals

# **Larry Lion**



## **Tim Tiger**



## **Ellie Elephant**



#### Zoe Zebra



## **Craig Crocodile**



The Safari and Dinosaur springers are designed for younger children aged 2 years - to 7 years old. Constructed from HDPE, the rocker features a galvanised steel ground anchor, a slip resistant seat and a safety hand hold and foot rest. The springs include a five year guarantee and has been TUV certified to EN1176.

# Springers - Dinosaurs

## **Triceratops**



## **Stegosaurus**



#### T-Rex



## **Diplodocus**



- Springs with 5 year guarantee
- Galvanised steel ground anchor
- Seat fully supported by steel bracket
- Safety hand hold and foot rest
- HDPE panel construction
- Slip resistant seat
- TUV tested to EN1176
- Free Fall Height 0.6m





# **Springers - Farmyard and Mini Beasts**

**Moo Cow** 

**Billy Goat** 

Oink Pig







**Quack Duck** 

**Baa Sheep** 

**Neigh Horse** 







**Miaow Cat** 

**Cluck Chicken** 

**Woof Dog** 







# Springers - Farmyard and Mini Beasts

### **Tractor**

## **Lily Ladybug**

## **Sydney Snail**







## **Betty Bee**

## **Cecil Caterpillar**





Farm Yard and Mini Beast Springers are suitable for children Aged 2 to 7 Years

- Springs with 5 year guarantee
- Galvanised steel ground anchor
- Seat fully supported by steel brac