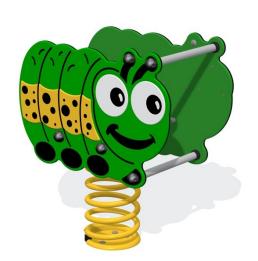

## **Cecil Caterpillar**

Farm Yard and Mini Beast Springers are suitable for children Aged 2 to 7 Years

- Springs with 5 year guarantee
- Galvanised steel ground anchor
- Seat fully supported by steel bracket
- Safety hand hold and foot rest
- HDPE panel construction
- Slip resistant seat
- TUV tested to EN1176
- Free Fall Height 0.6m