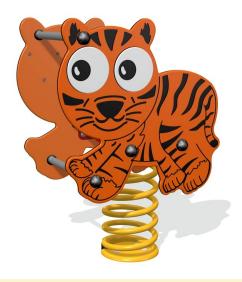

## **Tim Tiger**

## **Craig Crocodile**

The Safari and Dinosaur springers are designed for younger children aged 2 years - to 7 years old. Constructed from HDPE, the rocker features a galvanised steel ground anchor, a slip resistant seat and a safety hand hold and foot rest. The springs include a five year guarantee and has been TUV certified to EN1176.