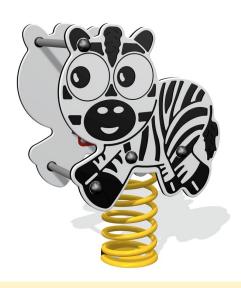

#### Zoe Zebra

## **Craig Crocodile**

The Safari and Dinosaur springers are designed for younger children aged 2 years - to 7 years old. Constructed from HDPE, the rocker features a galvanised steel ground anchor, a slip resistant seat and a safety hand hold and foot rest. The springs include a five year guarantee and has been TUV certified to EN1176.