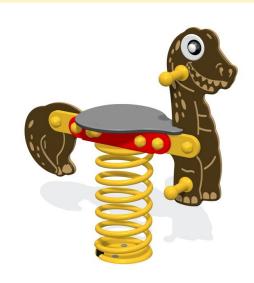

## **Craig Crocodile**

The Safari and Dinosaur springers are designed for younger children aged 2 years - to 7 years old. Constructed from HDPE, the rocker features a galvanised steel ground anchor, a slip resistant seat and a safety hand hold and foot rest. The springs include a five year guarantee and has been TUV certified to EN1176.