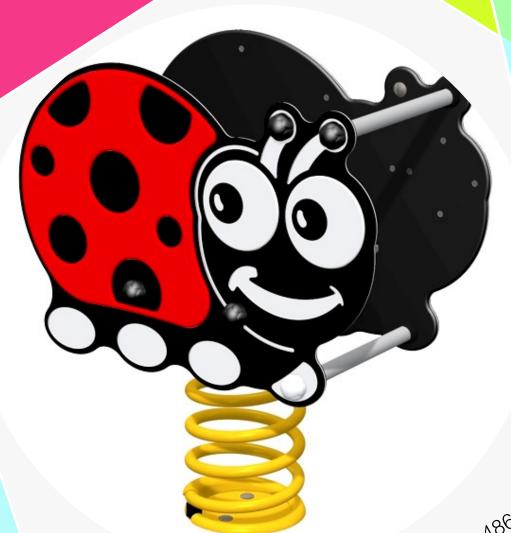

## **Lily Ladybug**

## **Cecil Caterpillar**

Farm Yard and Mini Beast Springers are suitable for children Aged 2 to 7 Years

- Springs with 5 year guarantee
- Galvanised steel ground anchor
- Seat fully supported by steel bracket
- Safety hand hold and foot rest
- HDPE panel construction
- Slip resistant seat
- TUV tested to EN1176
- Free Fall Height 0.6m