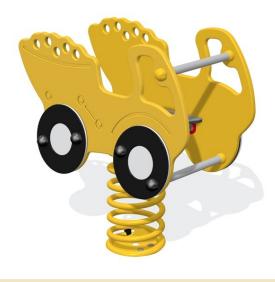

TUV tested to EN1176
- Free Fall Height 0.6m





# **Springers - Farmyard and Mini Beasts**

**Moo Cow** 

**Billy Goat** 

Oink Pig







**Quack Duck** 

**Baa Sheep** 

**Neigh Horse** 







**Miaow Cat** 

**Cluck Chicken** 

**Woof Dog** 







# Springers - Farmyard and Mini Beasts

### **Tractor**

## **Lily Ladybug**

## **Sydney Snail**







## **Betty Bee**

## **Cecil Caterpillar**





Farm Yard and Mini Beast Springers are suitable for children Aged 2 to 7 Years

- Springs with 5 year guarantee
- Galvanised steel ground anchor
- Seat fully supported by steel bracket
- Safety hand hold and foot rest
- HDPE panel construction
- Slip resistant seat
- TUV tested to EN1176
- Free Fall Height 0.6m





# Springers - Originals

# Aeroplane







**Dumper Truck** 

Mini Van





Butterfly

Dragon





# Springers - Originals

Whale

Dolphin





Seal

**Parrot** 





Lion

**Elephant** 





# Springers - Surf Rider Planks

Flower Spring Plank - Length 1630mm x Width 428mm



**Surf Spring Plank** - Length 1630mm x Width 428mm



# Springers - Surf Rider Planks

Wave Spring Plank - Length 1630mm x Width 428mm



Plain Spring Plank - Length 1480mm x Width 250mm





Main Office: 01949 861 486 Website: www.premierplaysolutions.co.uk Email: info@premierplaysolutions.co.uk