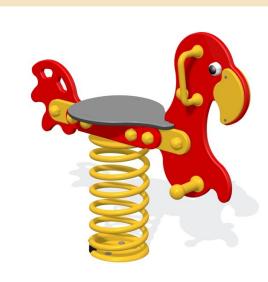

**Moo Cow** 

**Billy Goat** 

Oink Pig







**Quack Duck** 

**Baa Sheep** 

**Neigh Horse** 







**Miaow Cat** 

**Cluck Chicken** 

**Woof Dog** 







# Springers - Farmyard and Mini Beasts

### **Tractor**

## **Lily Ladybug**

## **Sydney Snail**







## **Betty Bee**

## **Cecil Caterpillar**





Farm Yard and Mini Beast Springers are suitable for children Aged 2 to 7 Years

- Springs with 5 year guarantee
- Galvanised steel ground anchor
- Seat fully supported by steel bracket
- Safety hand hold and foot rest
- HDPE panel construction
- Slip resistant seat
- TUV tested to EN1176
- Free Fall Height 0.6m





# Springers - Originals

# Aeroplane







**Dumper Truck** 

Mini Van





Butterfly

Dragon





# Springers - Originals

Whale

Dolphin





Seal

**Parrot** 





Lion

**Elephant** 





# Springers - Surf Rider Planks

Flower Spring Plank - Length 1630mm x Width 428mm



**Surf Spring Plank** - Length 1630mm x Width 428mm



# Springers - Surf Rider Planks

Wave Spring Plank - Length 1630mm x Width 428mm



Plain Spring Plank - Length 1480mm x Width 250mm





Main Office: 01949 861 486 Website: www.premierplaysolutions.co.uk Email: info@premierplaysolutions.co.uk