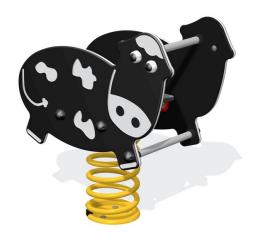

# **Springers - Farmyard and Mini Beasts**

**Moo Cow** 

**Billy Goat** 

Oink Pig

**Quack Duck** 

**Baa Sheep** 

**Neigh Horse** 

**Miaow Cat** 