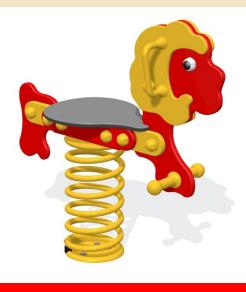

Goat** 

Oink Pig







**Quack Duck** 

**Baa Sheep** 

**Neigh Horse** 







**Miaow Cat** 

**Cluck Chicken** 

**Woof Dog** 







# Springers - Farmyard and Mini Beasts

### **Tractor**

## **Lily Ladybug**

## **Sydney Snail**







## **Betty Bee**

## **Cecil Caterpillar**





Farm Yard and Mini Beast Springers are suitable for children Aged 2 to 7 Years

- Springs with 5 year guarantee
- Galvanised steel ground anchor
- Seat fully supported by steel bracket
- Safety hand hold and foot rest
- HDPE panel construction
- Slip resistant seat
- TUV tested to EN1176
- Free Fall Height 0.6m





# Springers - Originals

# Aeroplane







**Dumper Truck** 

Mini Van





Butterfly

Dragon





# Springers - Originals

Whale

Dolphin





Seal

**Parrot** 





Lion

**Elephant** 





# Springers - Surf Rider Planks

Flower Spring Plank - Length 1630mm x Width 428mm



**Surf Spring Plank** - Length 1630mm x Width 428mm



# Springers - Surf Rider Planks

Wave Spring Plank - Length 1630mm x Width 428mm



Plain Spring Plank - Length 1480mm x Width 250mm





Main Office: 01949 861 486 Website: www.premierplaysolutions.co.uk Email: info@premierplaysolutions.co.uk