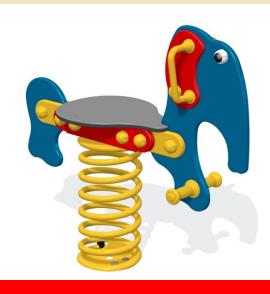

oat** 

Oink Pig







**Quack Duck** 

**Baa Sheep** 

**Neigh Horse** 







**Miaow Cat** 

**Cluck Chicken** 

**Woof Dog** 







# Springers - Farmyard and Mini Beasts

### **Tractor**

## **Lily Ladybug**

## **Sydney Snail**







## **Betty Bee**

## **Cecil Caterpillar**





Farm Yard and Mini Beast Springers are suitable for children Aged 2 to 7 Years

- Springs with 5 year guarantee
- Galvanised steel ground anchor
- Seat fully supported by steel bracket
- Safety hand hold and foot rest
- HDPE panel construction
- Slip resistant seat
- TUV tested to EN1176
- Free Fall Height 0.6m





# Springers - Originals

# Aeroplane







**Dumper Truck** 

Mini Van





Butterfly

Dragon





# Springers - Originals

Whale

Dolphin





Seal

**Parrot** 





Lion

**Elephant** 





# Springers - Surf Rider Planks

Flower Spring Plank - Length 1630mm x Width 428mm



**Surf Spring Plank** - Length 1630mm x Width 428mm



# Springers - Surf Rider Planks

Wave Spring Plank - Length 1630mm x Width 428mm



Plain Spring Plank - Length 1480mm x Width 250mm





Main Office: 01949 861 486 Website: www.premierplaysolutions.co.uk Email: info@premierplaysolutions.co.uk