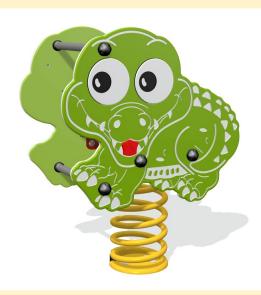

## **Craig Crocodile**

The Safari and Dinosaur springers are designed for younger children aged 2 years - to 7 years old. Constructed from HDPE, the rocker features a galvanised steel ground anchor, a slip resistant seat and a safety hand hold and foot rest. The springs include a five year guarantee and has been TUV certified to EN1176.