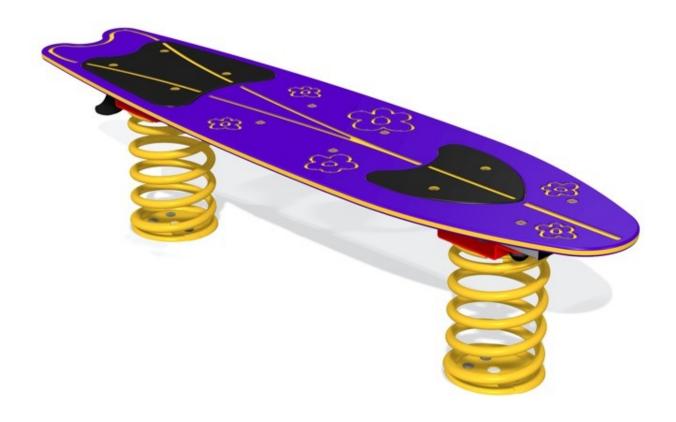

# Springers - Surf Rider Planks

Flower Spring Plank - Length 1630mm x Width 428mm

**Surf Spring Plank** - Length 1630mm x Width 428mm

# Springers - Surf Rider Planks

Wave Spring Plank - Length 1630mm x Width 428mm

Plain Spring Plank - Length 1480mm x Width 250mm

Main Office: 01949 861 486 Website: www.premierplaysolutions.co.uk Email: info@premierplaysolutions.co.uk