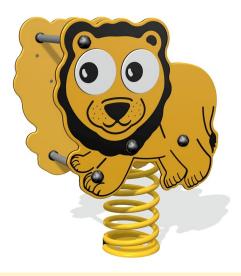

# **Larry Lion**

## **Craig Crocodile**

The Safari and Dinosaur springers are designed for younger children aged 2 years - to 7 years old. Constructed from HDPE, the rocker features a galvanised steel ground anchor, a slip resistant seat and a safety hand hold and foot rest. The springs include a five year guarantee and has been TUV certified to EN1176.