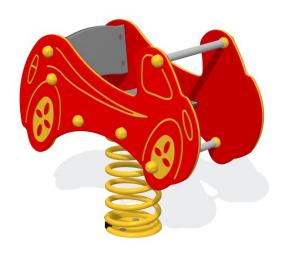

ruction
- Slip resistant seat
- TUV tested to EN1176
- Free Fall Height 0.6m





# **Springers - Farmyard and Mini Beasts**

**Moo Cow** 

**Billy Goat** 

Oink Pig







**Quack Duck** 

**Baa Sheep** 

**Neigh Horse** 







**Miaow Cat** 

**Cluck Chicken** 

**Woof Dog** 







# Springers - Farmyard and Mini Beasts

### **Tractor**

## **Lily Ladybug**

## **Sydney Snail**







## **Betty Bee**

## **Cecil Caterpillar**





Farm Yard and Mini Beast Springers are suitable for children Aged 2 to 7 Years

- Springs with 5 year guarantee
- Galvanised steel ground anchor
- Seat fully supported by steel bracket
- Safety hand hold and foot rest
- HDPE panel construction
- Slip resistant seat
- TUV tested to EN1176
- Free Fall Height 0.6m





# Springers - Originals

# Aeroplane







**Dumper Truck** 

Mini Van





Butterfly

Dragon





# Springers - Originals

Whale

Dolphin





Seal

**Parrot** 





Lion

**Elephant** 





# Springers - Surf Rider Planks

Flower Spring Plank - Length 1630mm x Width 428mm



**Surf Spring Plank** - Length 1630mm x Width 428mm



# Springers - Surf Rider Planks

Wave Spring Plank - Length 1630mm x Width 428mm



Plain Spring Plank - Length 1480mm x Width 250mm





Main Office: 01949 861 486 Website: www.premierplaysolutions.co.uk Email: info@premierplaysolutions.co.uk