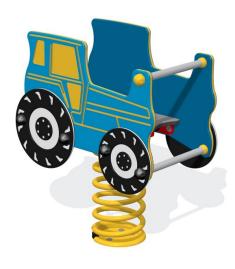

### **Tractor**

## **Cecil Caterpillar**

Farm Yard and Mini Beast Springers are suitable for children Aged 2 to 7 Years

- Springs with 5 year guarantee
- Galvanised steel ground anchor
- Seat fully supported by steel bracket
- Safety hand hold and foot rest
- HDPE panel construction
- Slip resistant seat
- TUV tested to EN1176
- Free Fall Height 0.6m