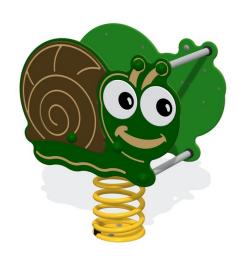

## **Sydney Snail**

## **Cecil Caterpillar**

Farm Yard and Mini Beast Springers are suitable for children Aged 2 to 7 Years

- Springs with 5 year guarantee
- Galvanised steel ground anchor
- Seat fully supported by steel bracket
- Safety hand hold and foot rest
- HDPE panel construction
- Slip resistant seat
- TUV tested to EN1176
- Free Fall Height 0.6m