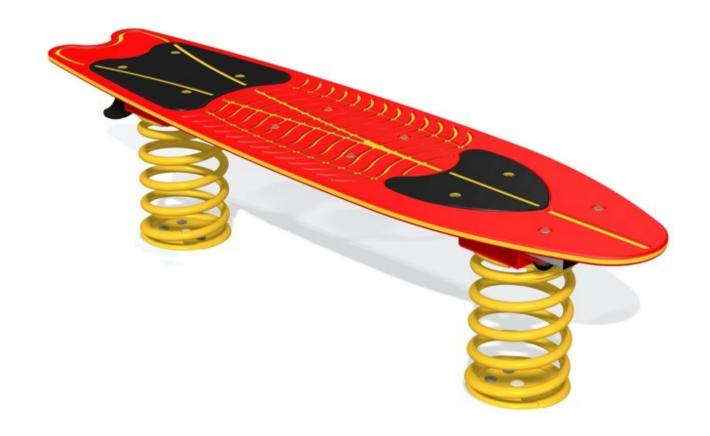

# Springers - Surf Rider Planks

Flower Spring Plank - Length 1630mm x Width 428mm

**Surf Spring Plank** - Length 1630mm x Width 428mm