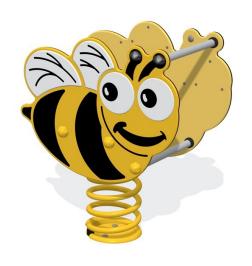

## **Betty Bee**

## **Cecil Caterpillar**

Farm Yard and Mini Beast Springers are suitable for children Aged 2 to 7 Years

- Springs with 5 year guarantee
- Galvanised steel ground anchor
- Seat fully supported by steel bracket
- Safety hand hold and foot rest
- HDPE panel construction
- Slip resistant seat
- TUV tested to EN1176
- Free Fall Height 0.6m