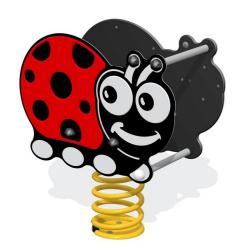

## **Lily Ladybug**

## **Cecil Caterpillar**

Farm Yard and Mini Beast Springers are suitable for children Aged 2 to 7 Years

- Springs with 5 year guarantee
- Galvanised steel ground anchor
- Seat fully supported by steel bracket
- Safety hand hold and foot rest
- HDPE panel construction
- Slip resistant seat
- TUV tested to EN1176
- Free Fall Height 0.6m