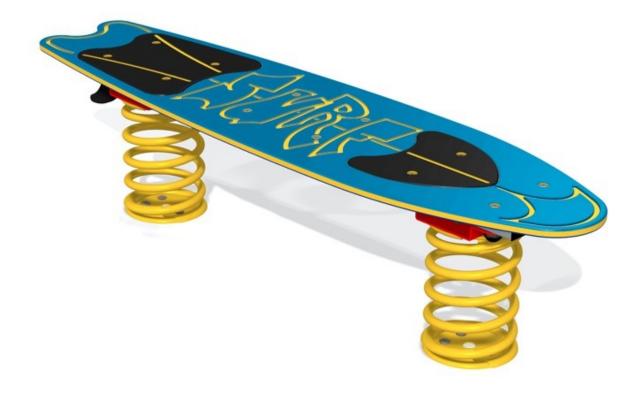

# Springers - Surf Rider Planks

Flower Spring Plank - Length 1630mm x Width 428mm

**Surf Spring Plank** - Length 1630mm x Width 428mm