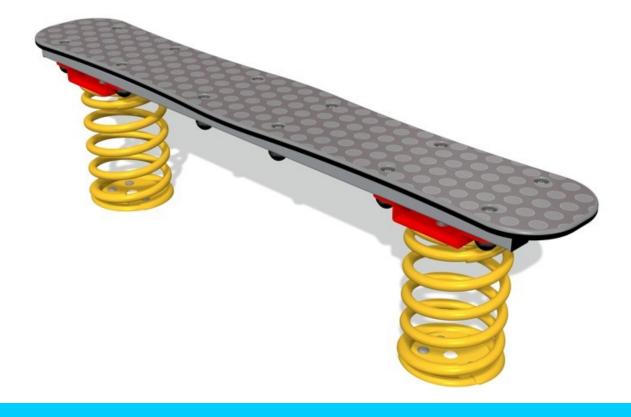

# Springers - Surf Rider Planks

Wave Spring Plank - Length 1630mm x Width 428mm

Plain Spring Plank - Length 1480mm x Width 250mm

Main Office: 01949 861 486 Website: www.premierplaysolutions.co.uk Email: info@premierplaysolutions.co.uk