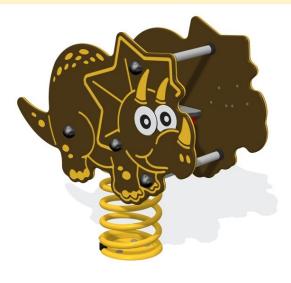

## **Triceratops**

## **Diplodocus**

- Springs with 5 year guarantee
- Galvanised steel ground anchor
- Seat fully supported by steel bracket
- Safety hand hold and foot rest
- HDPE panel construction
- Slip resistant seat
- TUV tested to EN1176
- Free Fall Height 0.6m