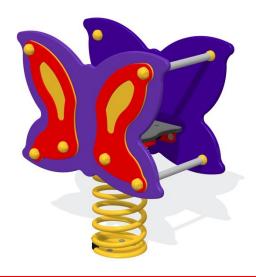

Free Fall Height 0.6m





# **Springers - Farmyard and Mini Beasts**

**Moo Cow** 

**Billy Goat** 

Oink Pig







**Quack Duck** 

**Baa Sheep** 

**Neigh Horse** 







**Miaow Cat** 

**Cluck Chicken** 

**Woof Dog** 







# Springers - Farmyard and Mini Beasts

### **Tractor**

## **Lily Ladybug**

## **Sydney Snail**







## **Betty Bee**

## **Cecil Caterpillar**





Farm Yard and Mini Beast Springers are suitable for children Aged 2 to 7 Years

- Springs with 5 year guarantee
- Galvanised steel ground anchor
- Seat fully supported by steel bracket
- Safety hand hold and foot rest
- HDPE panel construction
- Slip resistant seat
- TUV tested to EN1176
- Free Fall Height 0.6m





# Springers - Originals

# Aeroplane







**Dumper Truck** 

Mini Van





Butterfly

Dragon





# Springers - Originals

Whale

Dolphin





Seal

**Parrot** 





Lion

**Elephant** 





# Springers - Surf Rider Planks

Flower Spring Plank - Length 1630mm x Width 428mm



**Surf Spring Plank** - Length 1630mm x Width 428mm



# Springers - Surf Rider Planks

Wave Spring Plank - Length 1630mm x Width 428mm



Plain Spring Plank - Length 1480mm x Width 250mm





Main Office: 01949 861 486 Website: www.premierplaysolutions.co.uk Email: info@premierplaysolutions.co.uk