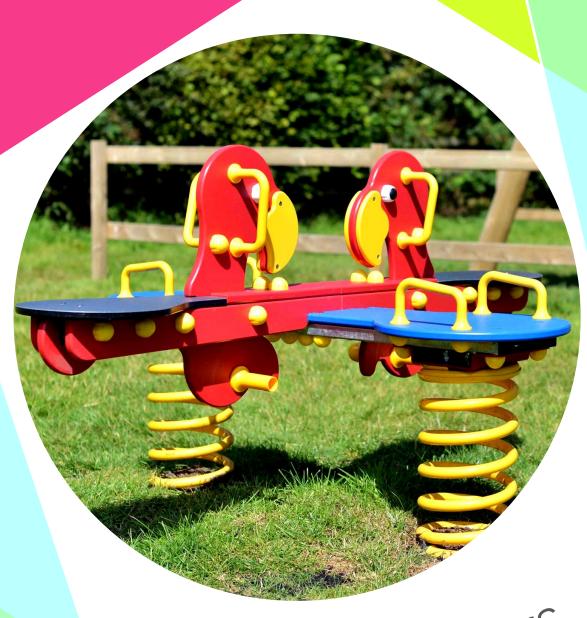

# Springers - Originals

Whale

Dolphin

Seal

**Parrot** 

Lion

**Elephant** 

# Springers - Surf Rider Planks

Flower Spring Plank - Length 1630mm x Width 428mm

**Surf Spring Plank** - Length 1630mm x Width 428mm