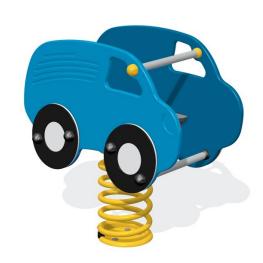

UV tested to EN1176
- Free Fall Height 0.6m





# **Springers - Farmyard and Mini Beasts**

**Moo Cow** 

**Billy Goat** 

Oink Pig







**Quack Duck** 

**Baa Sheep** 

**Neigh Horse** 







**Miaow Cat** 

**Cluck Chicken** 

**Woof Dog** 







# Springers - Farmyard and Mini Beasts

### **Tractor**

## **Lily Ladybug**

## **Sydney Snail**







## **Betty Bee**

## **Cecil Caterpillar**





Farm Yard and Mini Beast Springers are suitable for children Aged 2 to 7 Years

- Springs with 5 year guarantee
- Galvanised steel ground anchor
- Seat fully supported by steel bracket
- Safety hand hold and foot rest
- HDPE panel construction
- Slip resistant seat
- TUV tested to EN1176
- Free Fall Height 0.6m





# Springers - Originals

# Aeroplane







**Dumper Truck** 

Mini Van





Butterfly

Dragon





# Springers - Originals

Whale

Dolphin





Seal

**Parrot** 





Lion

**Elephant** 





# Springers - Surf Rider Planks

Flower Spring Plank - Length 1630mm x Width 428mm



**Surf Spring Plank** - Length 1630mm x Width 428mm



# Springers - Surf Rider Planks

Wave Spring Plank - Length 1630mm x Width 428mm



Plain Spring Plank - Length 1480mm x Width 250mm





Main Office: 01949 861 486 Website: www.premierplaysolutions.co.uk Email: info@premierplaysolutions.co.uk