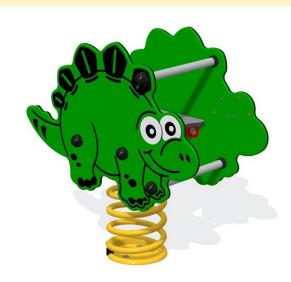

## **Stegosaurus**

## **Diplodocus**

- Springs with 5 year guarantee
- Galvanised steel ground anchor
- Seat fully supported by steel bracket
- Safety hand hold and foot rest
- HDPE panel construction
- Slip resistant seat
- TUV tested to EN1176
- Free Fall Height 0.6m